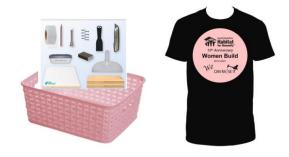

# We Can Raise It, Together!

Our goal is to raise \$10,000 to build this house.

Every \$200 raised secures 1 repair kit, 1 t-shirt & 1 seat for the Habitat Women Build Virtual Plaster & Drywall Repair zoom WORKSHOP.

**1 Kit contains:** Plaster & Drywall Repair Materials, and a 10<sup>th</sup> Anniversary T-shirt to participate in a live repair instructional workshop. Only **35** seats available. **Registration Deadline March 1, 2021**.